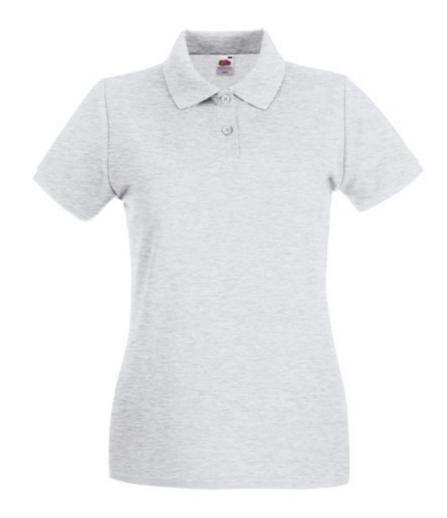

# FRUIT OF THE LOOM, LADIES PREMIUM POLO, WOMEN'S PREMIUM POLO SHIRT, MELAMINE, 2XL

# **Specification**

Fruit of the Loom, Ladies Premium Polo, Women's Premium Polo Shirt, Melamine, 2XL. Polo shirt for women, premium quality, 90% cotton and 10% polyester, 180gm / m2, stylish cut, slightly waisthigh, designed for everyday work and life activities, third button on the front panel, slight sleeve ruffles, classic polo collar. Branding: flex, flock, embroidery, sieve